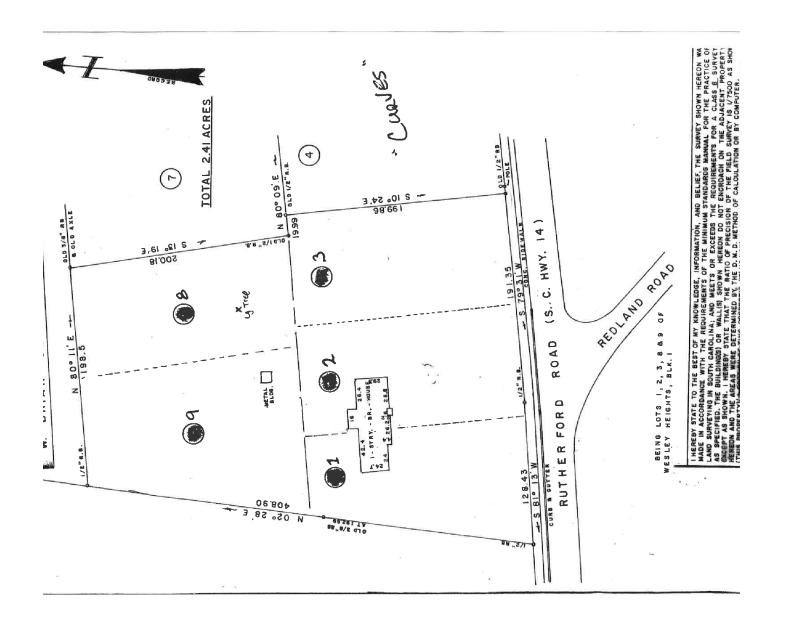

#### **Property Features**

- 320' on E. Rutherford St.
- 198' on West Briarcliff Dr.
- Level topography
- All public utilities
- Subject to City of Landrum Zoning and Gateway Design Overlay District
- Property taxes \$1,214.86 (2016)
- Excellent visibility
- Residential rental home on property (±1,769 SF)
- Spartanburg County Tax Map: 1-08-02-067.00

SALE PRICE: \$380,000

LOT SIZE: 2.3 Acres