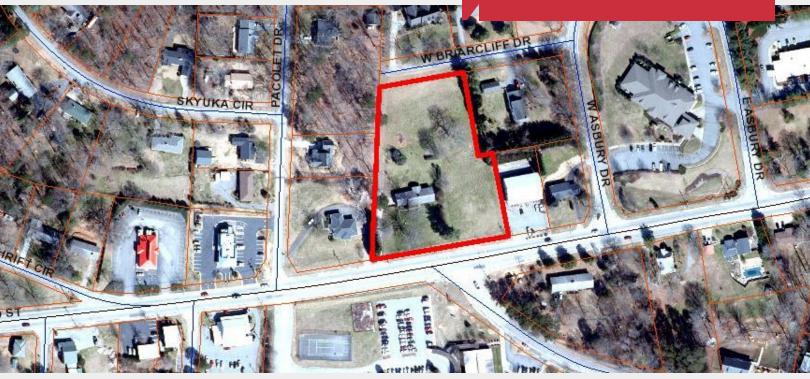

## 1105 E. Rutherford St. (SC Hwy 14)

1105 E. Rutherford St., Landrum, SC 29356

#### **Property Features**

- 320' on E. Rutherford St.
- 198' on West Briarcliff Dr.
- Level topography
- All public utilities
- Subject to City of Landrum Zoning and Gateway Design Overlay District
- Property taxes \$1,214.86 (2016)
- Excellent visibility
- Residential rental home on property (±1,769 SF)
- Spartanburg County Tax Map: 1-08-02-067.00

SALE PRICE: \$380,000

LOT SIZE: 2.3 Acres